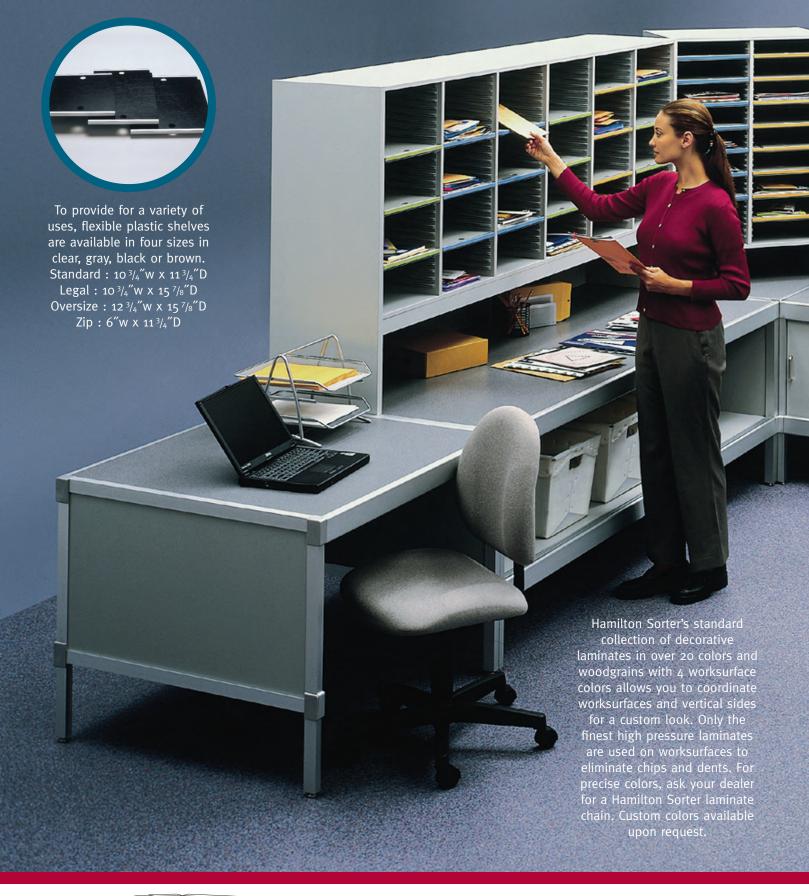

### $\textbf{Loaded with Essentials} \dots \text{yet compact}$

This L-shaped mail center maximizes valuable space and accommodates efficient workflow by placing materials within easy reach.

Sized for a variety of needs, components reconfigure easily. Sort modules are available in six heights and widths. All products are backed by Hamilton Sorter's lifetime guarantee and over 45 year history.