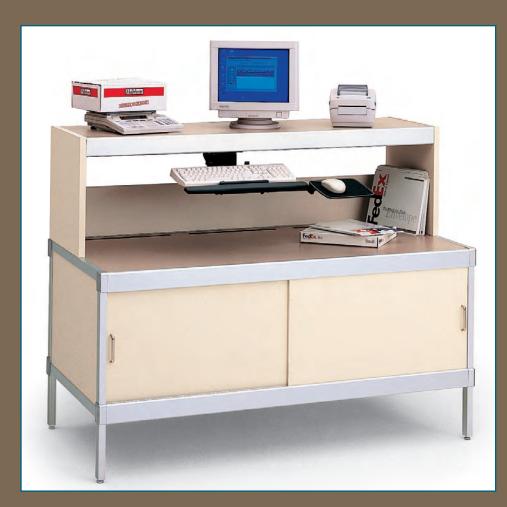

# Manifest Shipping Station

MAN6030

At 60" wide, this station manages all automated shipping needs with ample space for monitor, keyboard and printers. High pressure laminate worksurface resists wear and tear of day-to-day use.

Also available in 48" width, MAN4830 and 72" width, MAN 7230