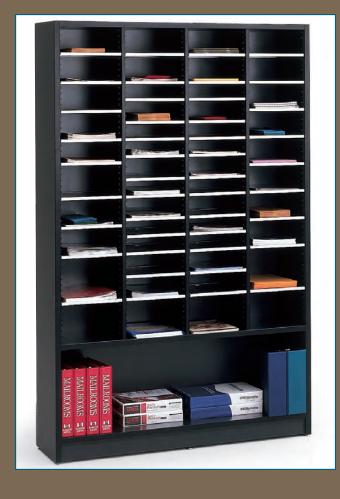

# Freestanding Sort Module

FSM481276SB

With our quick-adjust shelving system, you will stock and retrieve forms, literature and supplies with ease from this space-saving, multi-purpose unit. Available with standard, legal or oversize shelves. Shown with bottom storage area.