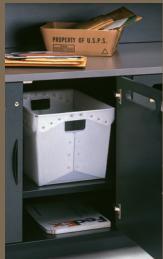

# **Executive Mail Station**

EMC693030 Credenza with o5-30E12 Sort Module

Drop off and retrieve mail within departments at our self-contained station. Full-laminate finish blends tastefully with executive suite furnishings.

Convenient under-counter storage hides supplies and mail drop-off bins