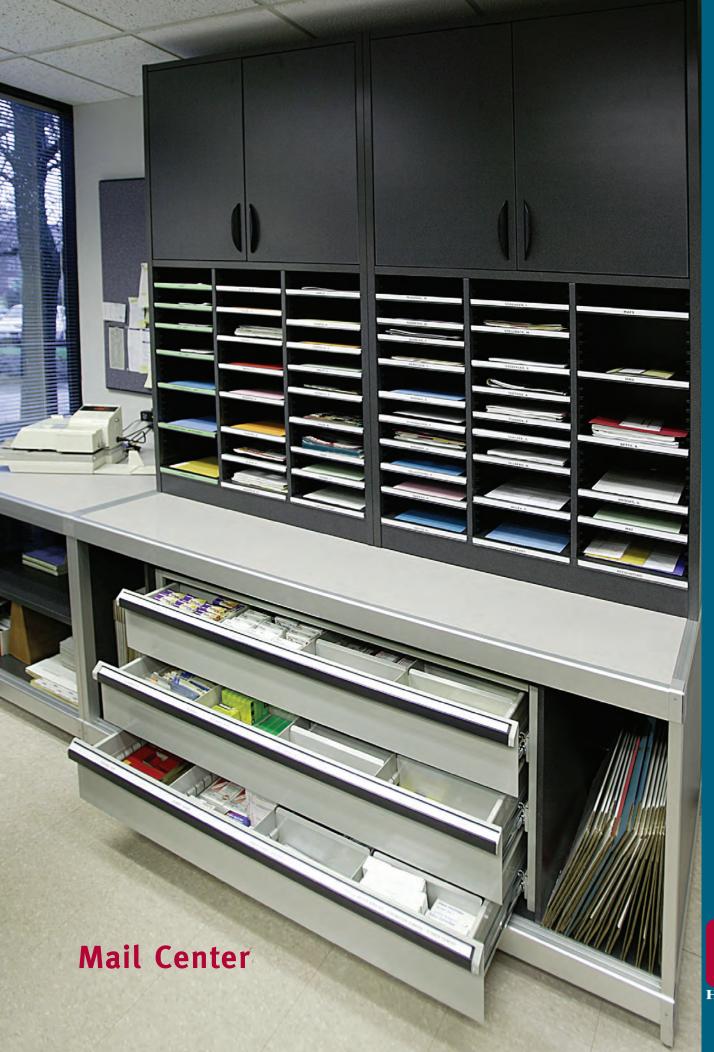

### $\textbf{Loaded with Essentials} \dots \text{yet compact}$

This L-shaped mail center maximizes valuable space and accommodates efficient workflow by placing materials within easy reach.

Sized for a variety of needs, components reconfigure easily. Sort modules are available in six heights and widths. All products are backed by Hamilton Sorter's lifetime guarantee and over 45 year history.