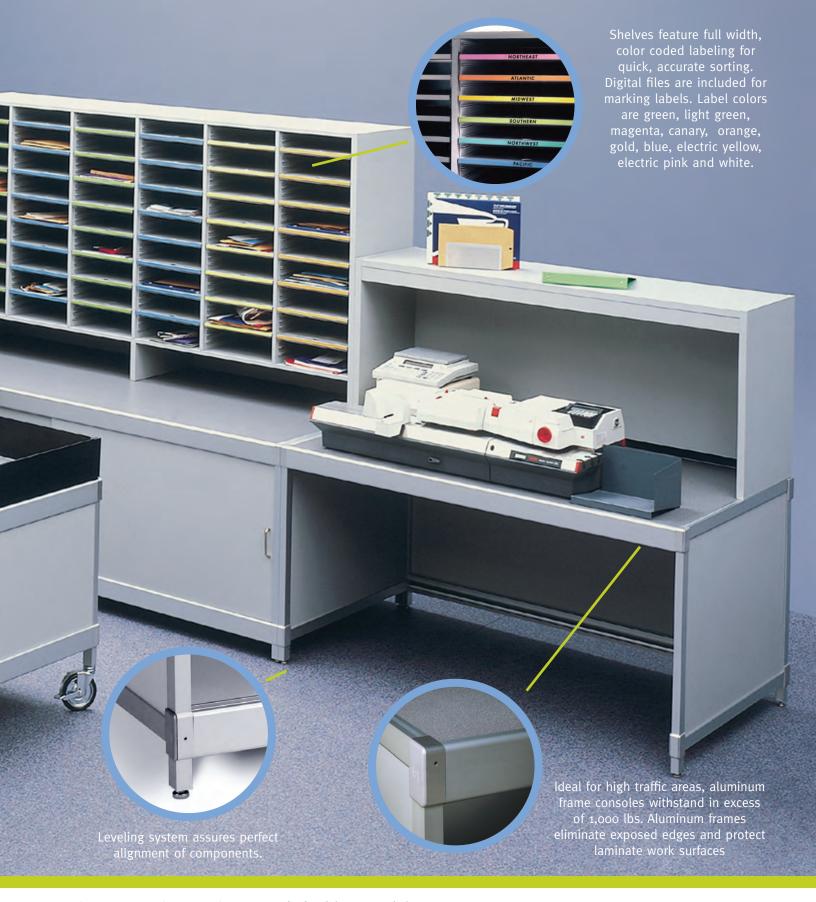

### Wall to Wall Efficiency . . . and productivity

In just a 12' square, this U-shaped mail center configuration provides an optimal work environment for inbound bulk sort and fine sort, and outgoing preparation, weighing and metering. Shown here is a unique 84" console that fully houses large meter machines — one example of a family of consoles sized to fit a range of equipment space needs.