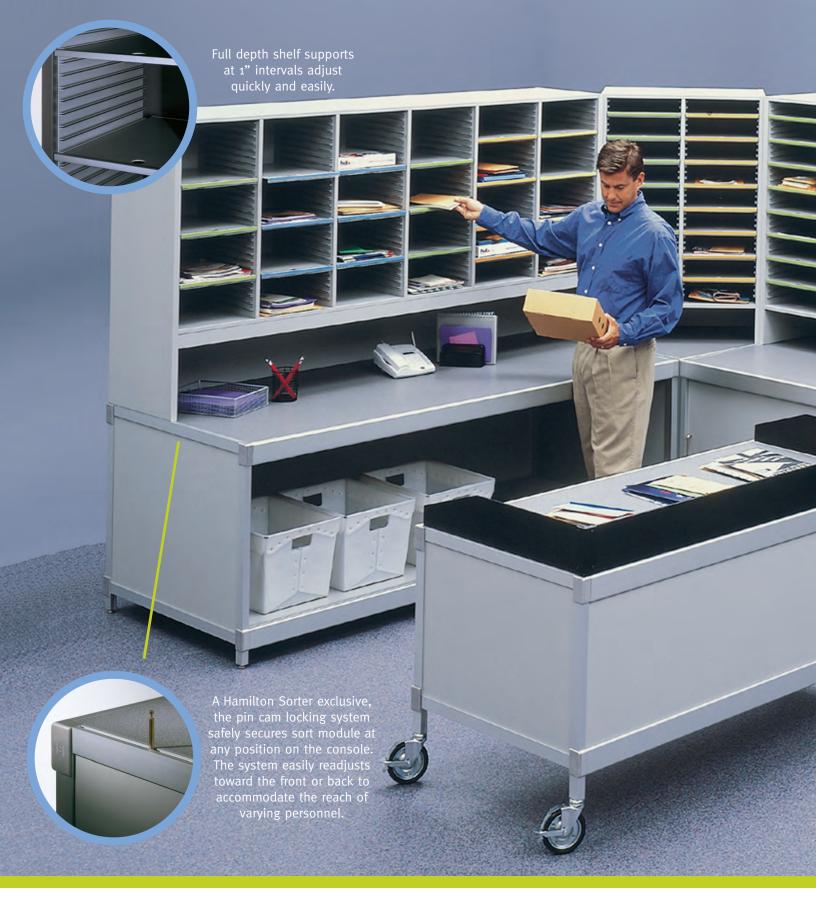

### Wall to Wall Efficiency . . . and productivity

In just a 12' square, this U-shaped mail center configuration provides an optimal work environment for inbound bulk sort and fine sort, and outgoing preparation, weighing and metering. Shown here is a unique 84" console that fully houses large meter machines — one example of a family of consoles sized to fit a range of equipment space needs.