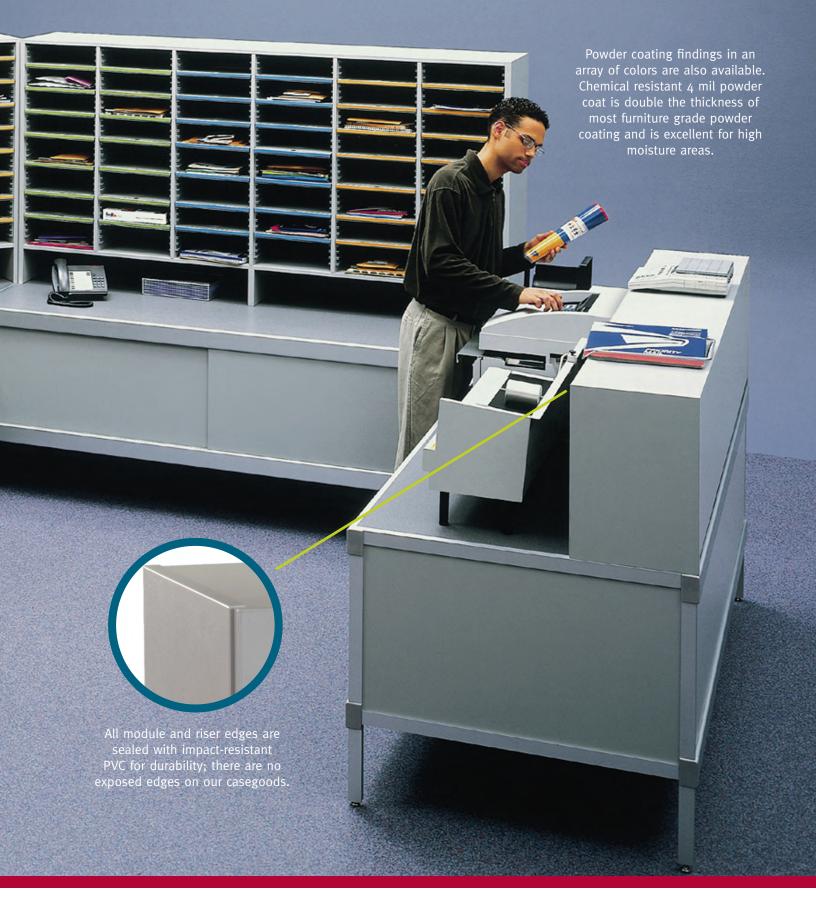

### Wall to Wall Efficiency . . . and productivity

In just a 12' square, this U-shaped mail center configuration provides an optimal work environment for inbound bulk sort and fine sort, and outgoing preparation, weighing and metering. Shown here is a unique 84" console that fully houses large meter machines — one example of a family of consoles sized to fit a range of equipment space needs.