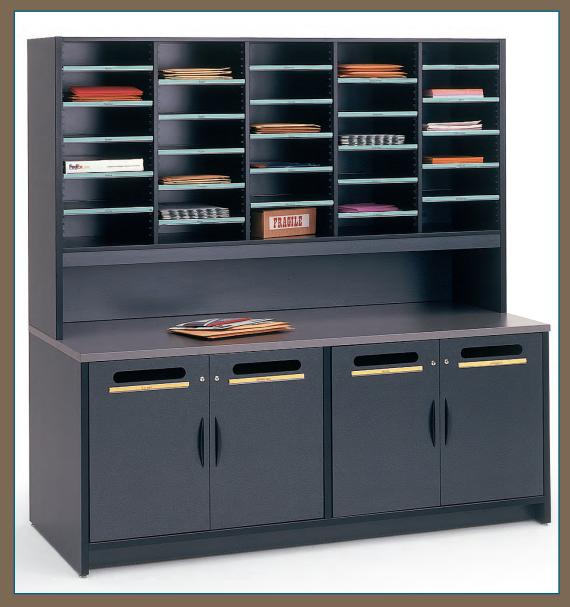

# Freestanding Sort Module

FSM481276SB

With our quick-adjust shelving system, you will stock and retrieve forms, literature and supplies with ease from this space-saving, multi-purpose unit. Available with standard, legal or oversize shelves. Shown with bottom storage area.